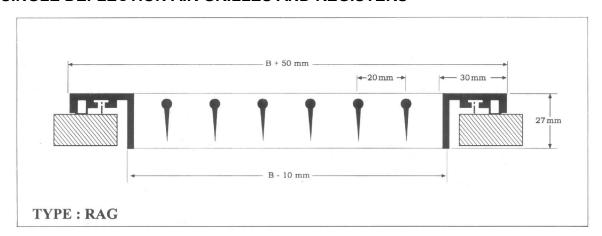

### SINGLE DEFLECTION AIR GRILLES AND REGISTERS

- The single deflection air grille is composed of a set of deflecting blades mounted on a rectangular shaped frame.
- The blades are mounted either horizontally or vertically.
- The single deflection air grilles are wall mounted air terminal devices manufactured from extruded aluminum bars. Carefully designed to meet the demand for high quality and reliability.
- The single deflection grilles are used in cooling, heating or air ventilation.
- Insulating gasket is fixed around the back of the frame to prevent infiltration between the frame and the wall.
- Available with easily removable opposed blades damper, attached to the frame by means of (S) clips to ensure tight attachment and maximum flexibility. The damper Is made of extruded aluminum/ GI bars and opening of the damper is easily adjusted by means of control lever that is driven by a screw driver from the front face of the register.