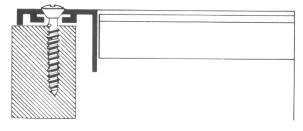

## Types of Fixing:

1) Concealed type fixing (wall only)

2) Visible screw fixing