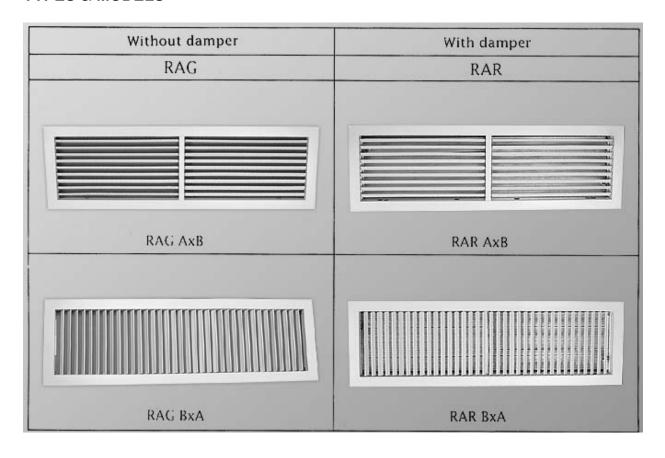

length a wattr) |           |
|-----------------------------------------|-----------|
| Length(mm)                              | Width(mm) |
| (A)                                     | (B)       |
| 300                                     | 150       |
| 450                                     |           |
| 500                                     | 200       |
| 600                                     |           |
| 750                                     | 250       |
| 900                                     |           |
| 1050                                    | 300       |

- To convert into Imperial units use (1 inch = 25 mm)
- Non standard sizes are available upon request.

## **GRILLES AND REGISTERS**



## SINGLE DEFLECTION AIR GRILLES AND REGISTERS

### **TYPES & MODELS**



#### **ORDERING SYSTEM**