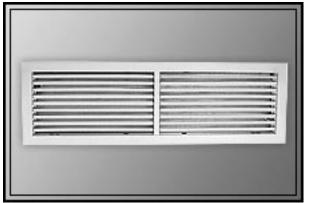

### SINGLE DEFLECTION AIR GRILLES AND REGISTERS

- The single deflection air grille is composed of a set of deflecting blades mounted on a rectangular shaped frame.
- The blades are mounted either horizontally or vertically.
- The single deflection air grilles are wall mounted air terminal devices manufactured from extruded aluminum bars. Carefully designed to meet the demand for high quality and reliability.
- The single deflection grilles are used in cooling, heating or air ventilation.
- Insulating gasket is fixed around the back of the frame to prevent infiltration between the frame and the wall.
- Available with easily removable opposed blades damper, attached to the frame by means of (S) clips to ensure tight attachment and maximum flexibility. The damper Is made of extruded aluminum/ GI bars and opening of the damper is easily adjusted by means of control lever that is driven by a screw driver from the front face of the register.

## Available types of finishing:

- Natural anodized aluminum finish
- Powder coated (painted to RAL codes)

## Types of Fixing:

1) Concealed type fixing (wall only)

2) Visible screw fixing