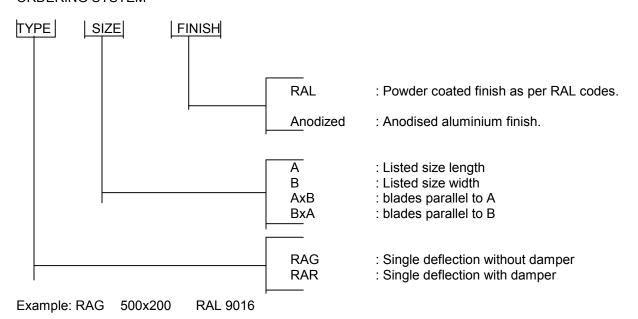

|
|-----------------------------------------|-----------|
| Length(mm)                              | Width(mm) |
| (A)                                     | (B)       |
| 300                                     | 150       |
| 450                                     |           |
| 500                                     | 200       |
| 600                                     |           |
| 750                                     | 250       |
| 900                                     |           |
| 1050                                    | 300       |

- To convert into Imperial units use (1 inch = 25 mm)
- Non standard sizes are available upon request.

## **GRILLES AND REGISTERS**



## SINGLE DEFLECTION AIR GRILLES AND REGISTERS

### **TYPES & MODELS**



#### **ORDERING SYSTEM**