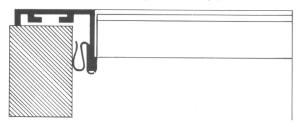

## Types of Fixing:

1) Concealed type fixing (wall only)

2) Visible screw fixing