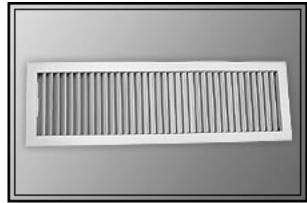

### SINGLE DEFLECTION AIR GRILLES AND REGISTERS

- The single deflection air grille is composed of a set of deflecting blades mounted on a rectangular shaped frame.
- The blades are mounted either horizontally or vertically.
- The single deflection air grilles are wall mounted air terminal devices manufactured from extruded aluminum bars. Carefully designed to meet the demand for high quality and reliability.
- The single deflection grilles are used in cooling, heating or air ventilation.
- Insulating gasket is fixed around the back of the frame to prevent infiltration between the frame and the wall.
- Available with easily removable opposed blades damper, attached to the frame by means of (S) clips to ensure tight attachment and maximum flexibility. The damper Is made of extruded aluminum/ GI bars and opening of the damper is easily adjusted by means of control lever that is driven by a screw driver from the front face of the register.

## Available types of finishing:

- Natural anodized aluminum finish
- Powder coated (painted to RAL codes)

## Types of Fixing:

1) Concealed type fixing (wall only)

2) Visible screw fixing