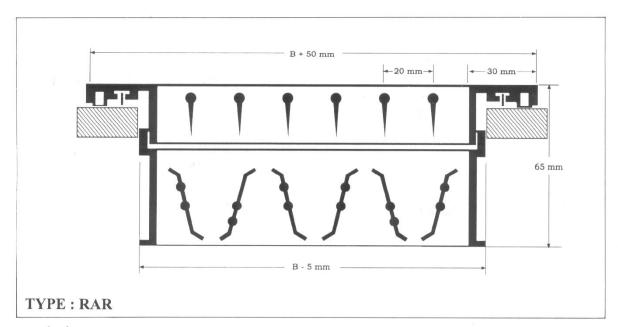

### SINGLE DEFLECTION AIR GRILLES AND REGISTERS

- The single deflection air grille is composed of a set of deflecting blades mounted on a rectangular shaped frame.
- The blades are mounted either horizontally or vertically.
- The single deflection air grilles are wall mounted air terminal devices manufactured from extruded aluminum bars. Carefully designed to meet the demand for high quality and reliability.
- The single deflection grilles are used in cooling, heating or air ventilation.
- Insulating gasket is fixed around the back of the frame to prevent infiltration between the frame and the wall.
- Available with easily removable opposed blades damper, attached to the frame by means of (S) clips to ensure tight attachment and maximum flexibility. The damper Is made of extruded aluminum/ GI bars and opening of the damper is easily adjusted by means of control lever that is driven by a screw driver from the front face of the register.